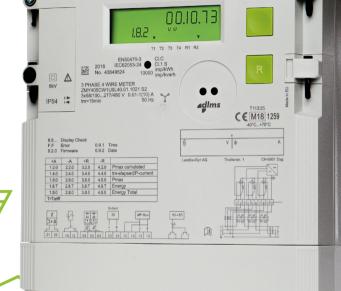

Smart Commercial Electricity Meters

E570

## E570 Series 2 Benefits at a glance

Modern LTE communication (2G/4G)

Versatile transformer connectivity (CT/VT) for Medium and Low voltage

Proven G3-PLC communication

Advanced power quality functionality

Fast and easy system integration

Improved anti-tampering and impermeability (IP54)

High level security (access and message)

Wide voltage power supply and 50/60Hz frequency support

Low total cost of ownership (high quality, reliability and longevity)

Compliant to latest safety standards and practices

No Power Read (NPR) and replaceable battery

Environmentally friendly